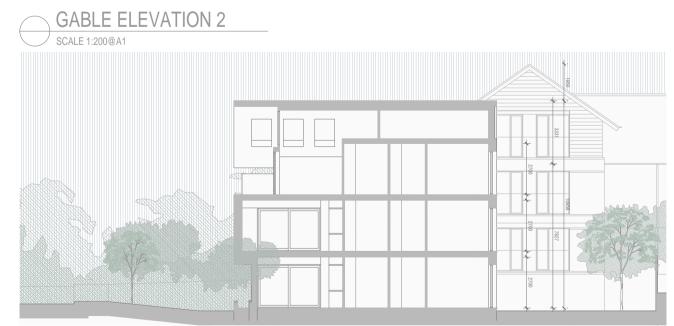

## MATERIALS

- 1 SELECTED BRICK
- 2 RENDER ROUGH
- 3 RENDER SMOOTH
- 4 SLATE ROOF
- 5 ALUMINIUM CLADDING
- 6 PVC/ALUMINIUM WINDOWS
- 7 TIMBER PAINTED

PROPOSED APARTMENT BLOCK - TYPE D ELEVATIONS AND SECTIONS