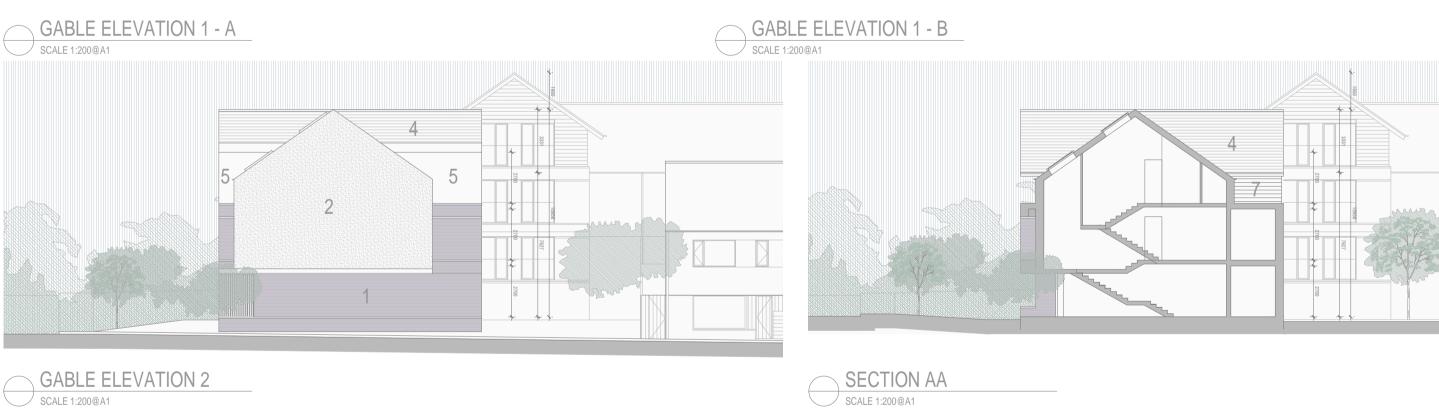

## MATERIALS

- 1 SELECTED BRICK
- 2 RENDER ROUGH
- 3 RENDER SMOOTH
- 4 SLATE ROOF
- 5 ALUMINIUM CLADDING
- 6 PVC/ALUMINIUM WINDOWS
- 7 TIMBER PAINTED

PROPOSED APARTMENT BLOCK - TYPE D ELEVATIONS AND SECTIONS