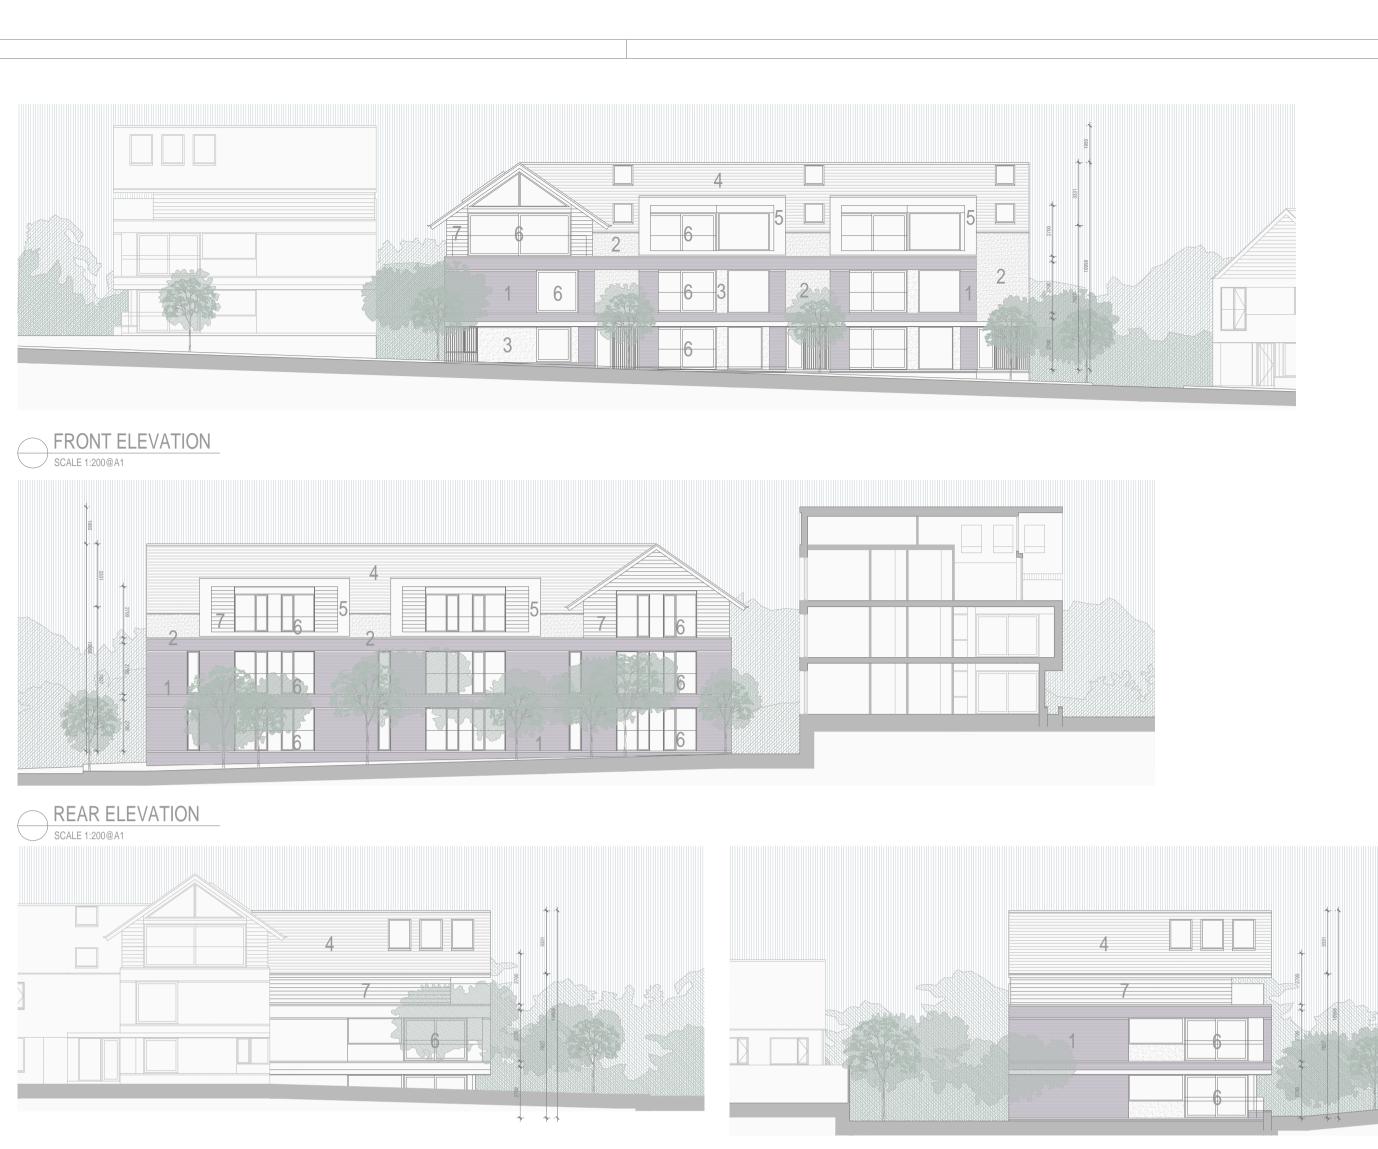

## MATERIALS

- 1 SELECTED BRICK
- 2 RENDER ROUGH
- 3 RENDER SMOOTH
- 4 SLATE ROOF
- 5 ALUMINIUM CLADDING
- 6 PVC/ALUMINIUM WINDOWS
- 7 TIMBER PAINTED

PROPOSED APARTMENT BLOCK - TYPE D ELEVATIONS AND SECTIONS